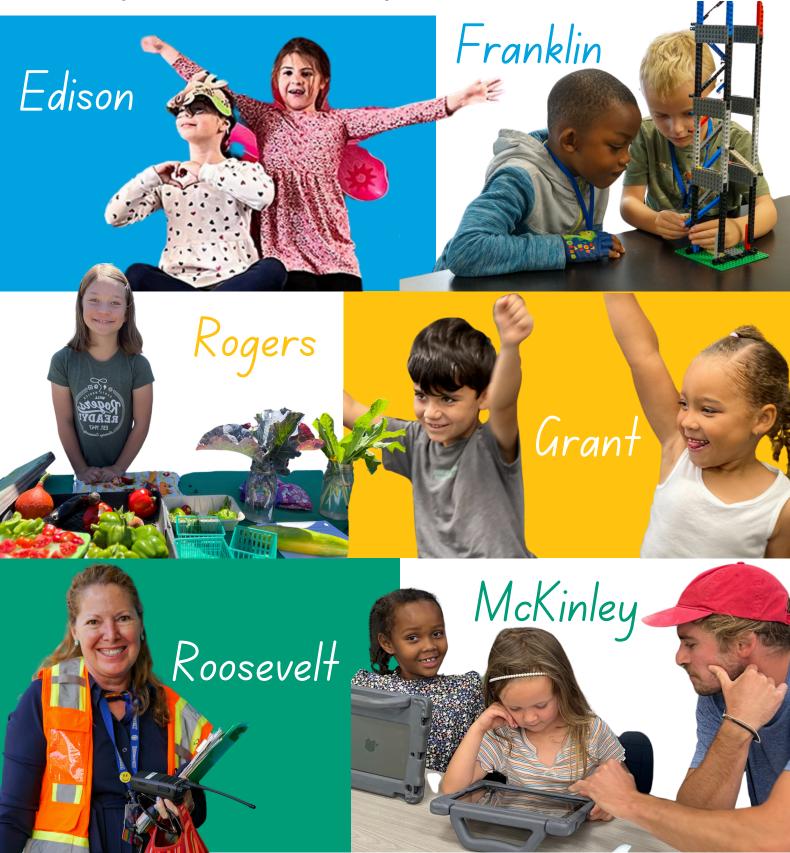

### Arts Education

The Ed Foundation is proud to fund P.S. ARTS classes at every elementary school, giving students a chance to unleash their creativity, develop self-expression, and enhance their academic growth. While most schools focused on visual arts, some also incorporated theater programs and other arts.

### Stretch Grants

In addition to annually funded programs, like elementary arts classes and instructional assistants, the Ed Foundation also gives stretch grant to each school. Principals use these discretionary funds however best serves their school community.

At Lincoln, stretch grants were used for for a myriad of programs, including teacher training, field trips, 6th grade transition activities, student intervention, and additional materials and supplies.

JAMS used its stretch grant for Targeted Mindfulness work with 6th-8th graders, as well as enhancing the Engineering Pathway with Digital Dragon partnership.

SMASH middle school funded its Learning through Interests coordinator who creates community partnerships for students working on passion projects.

Samohi used its funding in a variety of ways, from Summer Boot Camp and AVID tutors, to providing extra support for social justice initiatives. Stretch Grant funding was also used to support post-graduate opportunities, including Black College Expo, AppFest, and more.

### Stretch Grants

At the elementary level, stretch grants were used to bring a variety of enhancements to our students, from STEM, robotics and regenerative farming, to theater, music, and responsive classrooms.

Elisabeth and Tim Ward

Waterstone Family

Wu Family

Rachel and Jonathan Zucker

Family Foundation

**PTA Contributions** 

Leader: \$25,000 - \$49,999

Franklin Elementary School PTA

Champion: \$15,000 - \$24,999

Grant Elementary School PTA

McKinley Elementary PTA

Roosevelt Elementary School PTA

Will Rogers Learning Community PTA

Benefactor: \$10,000 - \$14,999

John Adams Middle School PTSA Santa Monica High School PTSA