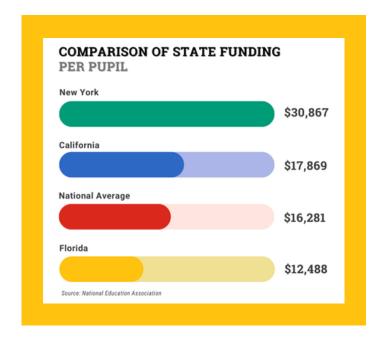

California spends \$10,000 less per student than top-tier states, impacting essential programming and resources in our district. This shortfall in state funding for TK-12 education leaves our schools with a substantial funding gap.