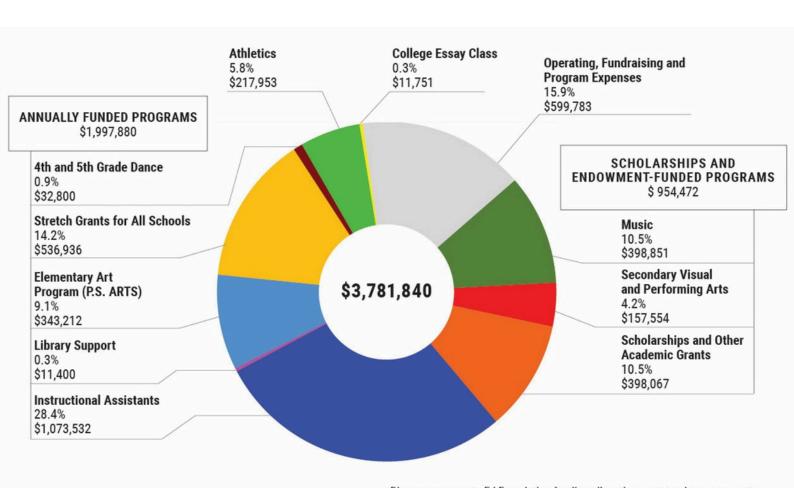

### 2023-2024 Allocated Funds

Diagram represents Ed Foundation funding allocations, not total program costs.