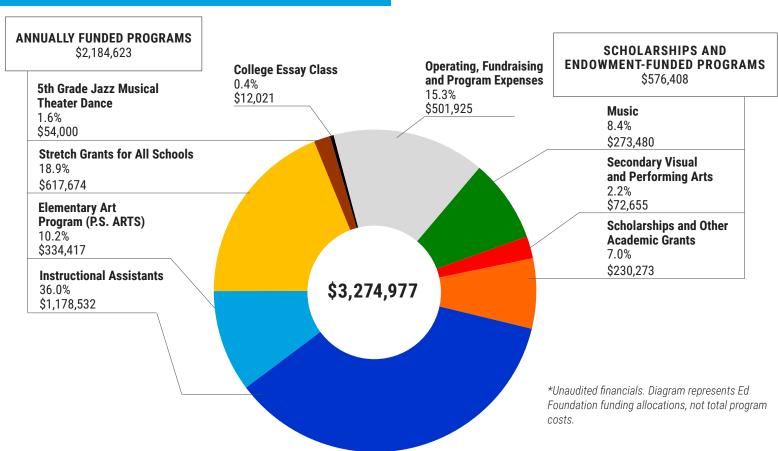

up the following year with hip-hop dance classes provided to 6th graders in their PE classes, thanks to funding from our *For The Arts* Endowment. Robert Gilliam (known as Mr. Robert to his students) teaches movement and hip-hop dance moves in all three Santa Monica middle schools. In these classes, students have the opportunity to explore movement, self-expression and creativity...and have fun! Robert Gilliam is an internationally acclaimed choreographer, master teaching artist, and the director of Artist Collective, a non-profit organization that provides high-quality K-12 arts education throughout Los Angeles. His original choreography has been performed by professional dance companies and at dance festivals around the world.







# **Financial Overview**

2021-2022 Allocated Funds



# Our generous donors: July 1, 2021 - June 30, 2022

#### **CORPORATE HEROES**

\$50,000

MSD Partners and The Miramar Hotel & Bungalows

Saint John's Health Center Foundation Community Impact Fund

\$25,000

Kilroy Realty

Santa Monica Place/Macerich

\$10,000

Anonymous

Cedars-Sinai

**FreeAssociates** 

Harding Larmore Kutcher & Kozal LLP

Kaiser Permanente

Santa Monica Daily Press Sir Speedy Santa Monica

Verizon

\$5,000

Boardwalk Pictures, Inc.

**HGA Architects and Engineers** 

Pacific Youth Foundation

**RAND Corporation** 

Raymond James

Related California

\$2,500

Atkinson, Andelson, Loya, Ruud &

Romo

**Boston Properties** 

Broadway Baker

**Diane Dorin, Compass** 

**Downtown Santa Monica** 

Ghisallo

Harmony Hoefner Group - Compass

**Janet Heinzle** 

Jones Hall, A