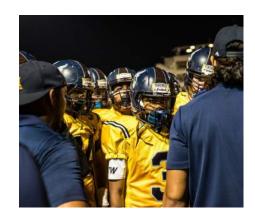

## **Student Wellness Programs (cont.)**

When mindfulness skills are instilled at a younger age, students are able to call on them at older ages. Last year, Samohi's football team was about to start an away game when the opposing team started shouting racial taunts at the Samohi boys. Samohi's Athletic Director explained that at that point, the boys from Samohi stopped, paused, and took a breath before reacting. Then each of the boys helped their teammates stand down from the provocation, and, notably, not a single player was ejected from the game. Previous encounters with this team had led to far messier outcomes, but on this day, the boys drew upon their mindfulness practice and created a different outcome for themselves.

This is one of many stories that illustrate the strong foundation being built through the implementation of the Student Wellness programs. SMMUSD is far better prepared to meet the mental and physical health challenges students face today, given this foundation.