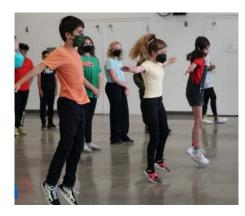

## Dance, Dance, Dance

5th and 6th grade students get to dance, sing and perform, thanks to donors!

Last year was the first year 5th graders took part in jazz musical theater dance. Schools wanted to find a genre of dance that would keep students more socially distanced, and jazz

musical theater dance has been a wildly successful substitute! Last year, students performed choreography from the historic musical "West Side Story," as well as a short choreography of Hip-Hop. Students from Roosevelt Elementary even performed their dance moves at our 2022 Wine Auction!

"This type of dance allows everyone to express their individuality," said Tom Whaley, SMMUSD's Visual and Performing Arts Coordinator. "While it's mostly choreographed, this genre allows more individuality of expression. Students

## DANCE

- 582 5th graders perform jazz musical theater dance
- Credentialed teachers from Santa Monica College teach the jazz musical theater class
- 609 6th graders participate in hiphop dance